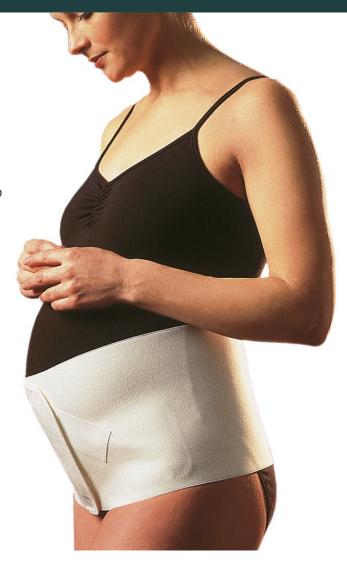

## **Maternity**Belt Style A

Made in quality elastic with oblique-angled hook/loop closure for circumferential support around the pelvis. Depth 20cm back and front.

- + Strong support around the pelvis
- + Supports the two sacroiliac joints
- + Firm support of the symphis pubis joint
- + Light tension under the abdomen
- + Post-natal conditions