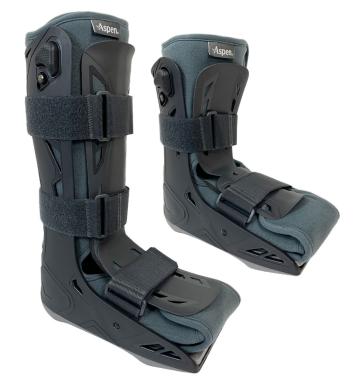

## Traverse Air Walker

Tall & Short

The Traverse Air Walker is a circumferential walking boot that utilises dual air pumps for targeted, comfortable compression. Walker boots are designed to help prevent further damage and promote quicker healing of the injured site. The walker boot helps the user to become mobile again by protecting the site and slowly allowing weight to be put onto the injured foot/ankle.

- + Comfortable and lightweight
- + Easy to apply and remove
- + Air pump pressure can be controlled from either side of the ankle
- Rocker base promotes a natural and stable gait
- + Shock absorbing heel design