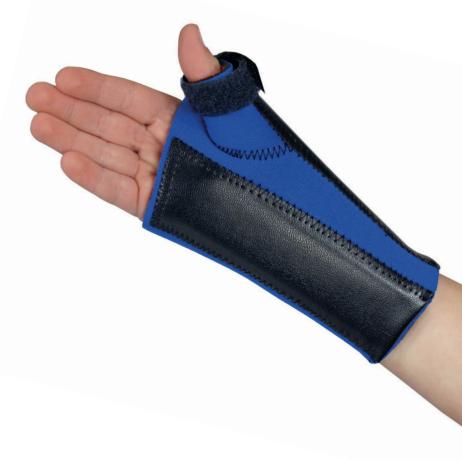

## Jura Wrist / Thumb Brace

A wrist thumb orthosis with malleable aluminium thumb stay to hold the thumb firmly in abduction, supporting the thumb MP joint and restricting movement at the CMC joint.

Provides wrist support for an array of injuries, conditions, pre-and post-operations such as: