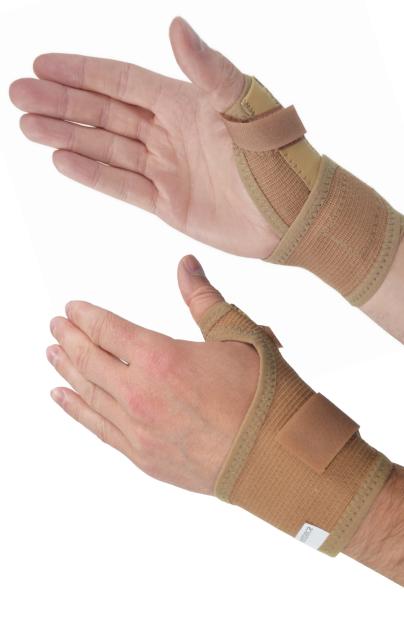

## **Elastic** Thumb Spica - Modified

One-way stretch elastic supports the wrist and thumb, leaving the palm completely free. Angled hook/loop attachment at wrist and thumb ensures perfect fit. The 10cm removable, flexible thumb stay restricts movement at the CMC and MCP joints, leaving the IP joint free for an array of injuries and conditions such as;