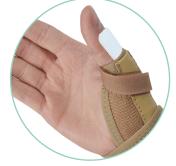

It provides adjustable support to the thumb carpometacarpal (CMC) and metacarpal phalangeal (MCP) joint. A flexible removable stay restricts movement at the CMC and MCP joints, leaving the interphalangeal (IP) joint free.

Convenient hook / loop closures make it easy to adjust the support, and are ideal for users with limited dexterity.

Removable, flexible thumb stay restricts movement at the CMC and MCP joints for accelerated healing.