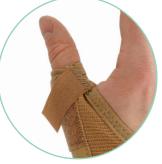

## **Elastic**Thumb Spica

Providing protection, support and comfort while your thumb heals, the Elastic Thumb Spica is made from highly breathable fabric that prevents moisture build-up, leaving your hand feeling fresh all day. The elastic material imparts a gentle compression to the injured area, improving circulation and helping to reduce swelling.

It provides adjustable support to the thumb carpometacarpal (CMC) and metacarpal phalangeal (MCP) joint. A flexible removable stay restricts movement at the CMC and MCP joints, leaving the interphalangeal (IP) joint free.

Convenient hook / loop closures make it easy to adjust the support, and are ideal for users with limited dexterity.

Removable, flexible thumb stay restricts movement at the CMC and MCP joints for accelerated healing.