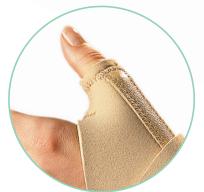

## **Abducted**Thumb Wrap

The Abducted Thumb Wrap is an ideal choice as the closed thumb support holds the joint in the natural abduction position to relieve strain. The removable stay helps immobilise the palm and thumb, while the neoprene material ensures maximum comfort while wearing the brace.

Palmar and thumb extension bar shaped for best fit, providing additional support for the first CMC and MCP joints

| Size | Left   | Right  | Wrist Circumference |
|------|--------|--------|---------------------|
| XS   | ATW/12 | ATW/22 | 11.5cm - 13cm       |
| S    | ATW/13 | ATW/23 | 14cm - 15cm         |
| М    | ATW/15 | ATW/25 | 16.5cm - 18cm       |
| L    | ATW/17 | ATW/27 | 20cm - 21.5cm       |
| XL   | ATW/18 | ATW/28 | 23cm - 24cm         |