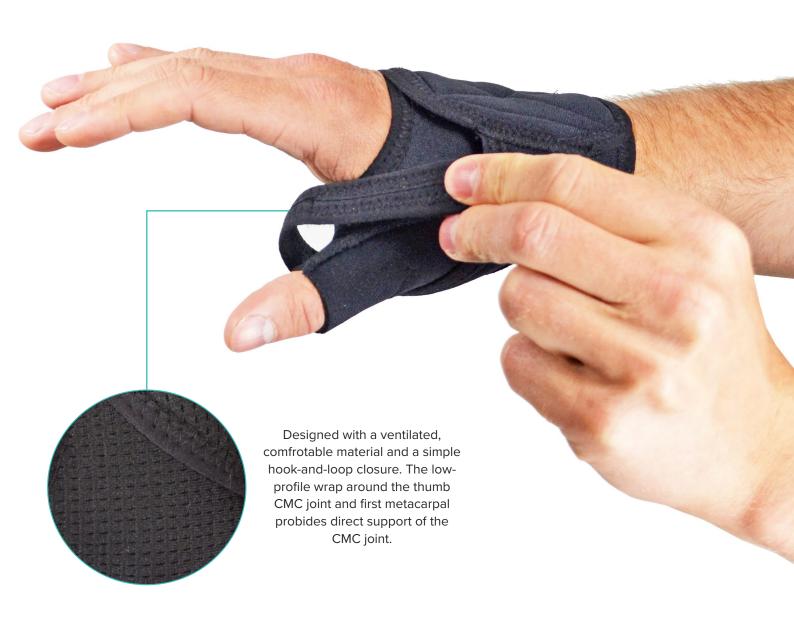

## **Ventilated Thumb**Restriction Splint

A ventilated, low profile wrap around support providing adjustable support for the thumb CMC joint in the treatment of osteoarthritis and medial subluxation. The shaped strap wraps around the thumb CMC joint and the first metacarpal for targeted CMC joint support.