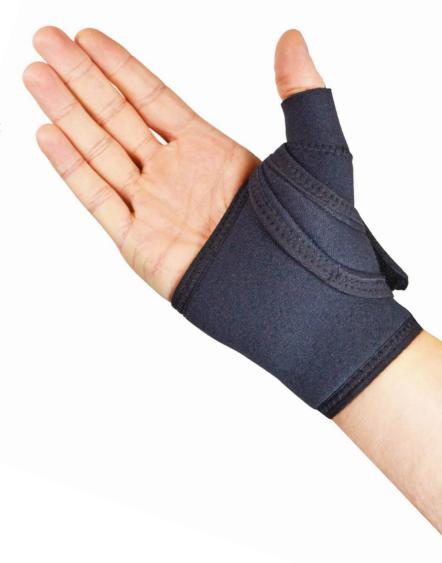

## **Ventilated Thumb**Restriction Splint

A ventilated, low profile wrap around support providing adjustable support for the thumb CMC joint in the treatment of osteoarthritis and medial subluxation. The shaped strap wraps around the thumb CMC joint and the first metacarpal for targeted CMC joint support.