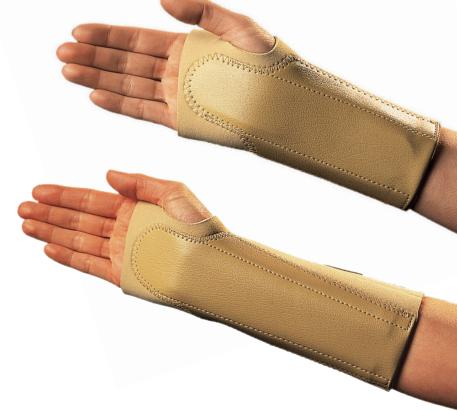

Provides wrist and thumb support for an array of injuries, conditions, pre-and post-operations such as:

- + Arthritis
- + Sprains and strains.
- + Soft tissue injuries and conditions.
- + Instability.
- + Post fracture management.

Made with insulating neoprene, the brace works to retain heat. This helps to soothe joint pain, reducing discomfort and making it easier for you to go about your day.

It's exceptionally versatile and can be used for a number of wrist conditions, especially common conditions such as arthritis, carpal tunnel syndrome or tendonitis.