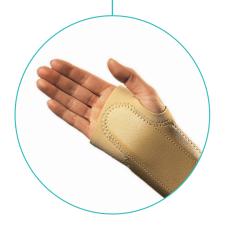

Provides wrist and thumb support for an array of injuries, conditions, pre-and post-operations such as:

- + Arthritis
- + Sprains and strains.
- + Soft tissue injuries and conditions.
- + Instability.
- + Post fracture management.

Made with insulating neoprene, the brace works to retain heat. This helps to soothe joint pain, reducing discomfort and making it easier for you to go about your day.

It's exceptionally versatile and can be used for a number of wrist conditions, especially common conditions such as arthritis, carpal tunnel syndrome or tendonitis.