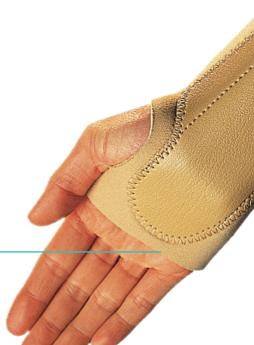

Provides wrist and thumb support for an array of injuries, conditions, pre-and post-operations such as:

- + Arthritis
- + Sprains and strains.
- + Soft tissue injuries and conditions.
- + Instability.
- + Post fracture management.

Made with insulating neoprene, the brace works to retain heat. This helps to soothe joint pain, reducing discomfort and making it easier for you to go about your day.

It's exceptionally versatile and can be used for a number of wrist conditions, especially common conditions such as arthritis, carpal tunnel syndrome or tendonitis.