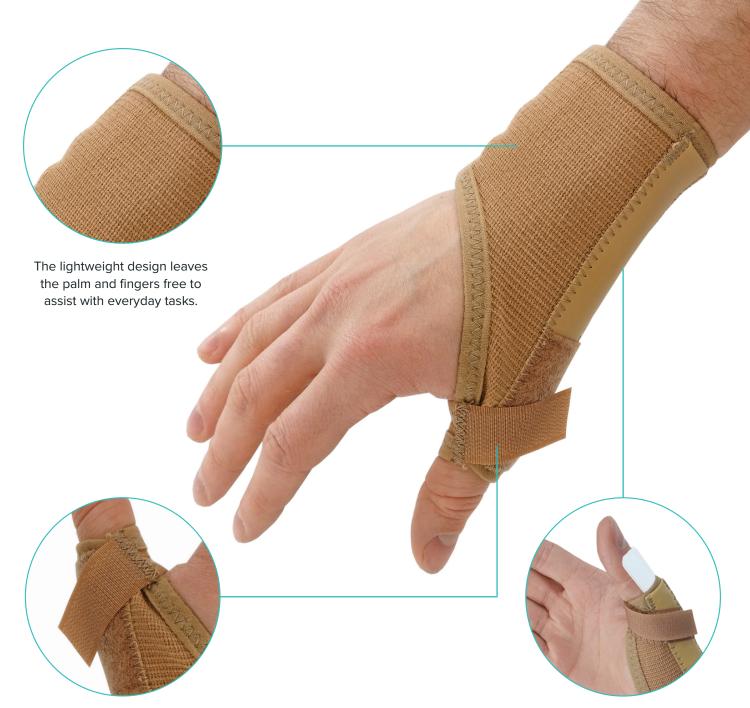

## **Elastic**Thumb Spica

Providing protection, support and comfort while your thumb heals, the Elastic Thumb Spica is made from highly breathable fabric that prevents moisture build-up, leaving your hand feeling fresh all day. The elastic material imparts a gentle compression to the injured area, improving circulation and helping to reduce swelling.

Convenient hook / loop closures make it easy to adjust the support, and are ideal for users with limited dexterity.

Removable, flexible thumb stay restricts movement at the CMC and MCP joints for accelerated healing.