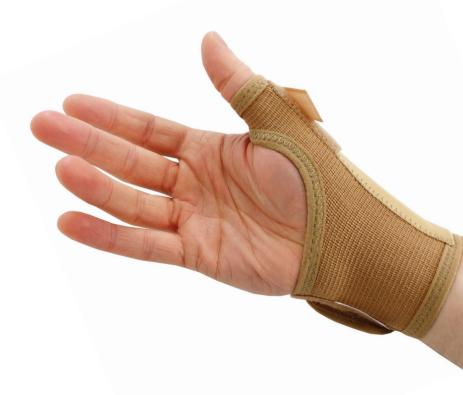

## **Elastic**Thumb Spica

Providing protection, support and comfort while your thumb heals, the Elastic Thumb Spica is made from highly breathable fabric that prevents moisture build-up, leaving your hand feeling fresh all day. The elastic material imparts a gentle compression to the injured area, improving circulation and helping to reduce swelling.

Convenient hook / loop closures make it easy to adjust the support, and are ideal for users with limited dexterity.

Removable, flexible thumb stay restricts movement at the CMC and MCP joints for accelerated healing.