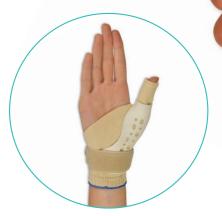

## **Thumbs** Up

Lightweight structure and comfortable fitting thumb spica. Innovative design with breathable holes. Protection glove and contact closure make this thumb spica an easy to use, well fitting solution for thumb care. Anatomically shaped, provides the right immobilisation to relieve pain during everyday activities.

Anatomically shaped thumb spica for effective immobilisation, while effectively restricting movement of the thumb for pain relief and healing.

The Thumbs Up can be easily adjusted with hook-and-loop straps, this will allow you to tighten the brace for a proper fit.

Breathable holes ensure that your hand won't overheat.

| Code (Left) | Code (Right) | Size |
|-------------|--------------|------|
| TUJ/13      | TUJ/23       | S    |
| TUJ/15      | TUJ/25       | М    |
| TUJ/17      | TUJ/27       | L    |
| TUJ/18      | TUJ/28       | XL   |