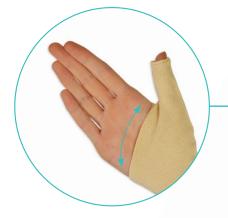

## **Thumbs** Up

Lightweight structure and comfortable fitting thumb spica. Innovative design with breathable holes. Protection glove and contact closure make this thumb spica an easy to use, well fitting solution for thumb care. Anatomically shaped, provides the right immobilisation to relieve pain during everyday activities.

Anatomically shaped thumb spica for effective immobilisation, while effectively restricting movement of the thumb for pain relief and healing.

The Thumbs Up can be easily adjusted with hook-and-loop straps, this will allow you to tighten the brace for a proper fit.