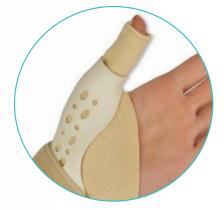

## **Thumbs** Up

Lightweight structure and comfortable fitting thumb spica. Innovative design with breathable holes. Protection glove and contact closure make this thumb spica an easy to use, well fitting solution for thumb care. Anatomically shaped, provides the right immobilisation to relieve pain during everyday activities.

Anatomically shaped thumb spica for effective immobilisation, while effectively restricting movement of the thumb for pain relief and healing.

The Thumbs Up can be easily adjusted with hook-and-loop straps, this will allow you to tighten the brace for a proper fit.

Breathable holes ensure that your hand won't overheat.

| Code (Left) | Code (Right) | Size |
|-------------|--------------|------|
| TUJ/13      | TUJ/23       | S    |
| TUJ/15      | TUJ/25       | М    |
| TUJ/17      | TUJ/27       | L    |
| TUJ/18      | TUJ/28       | XL   |